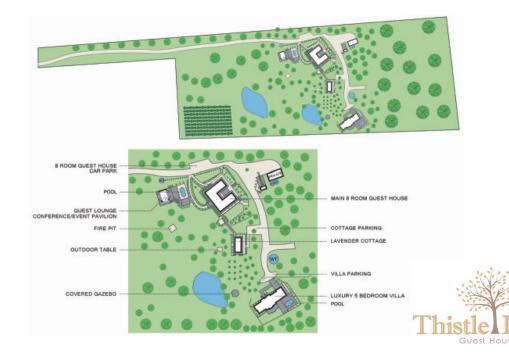

For exclusive use of the entire property, guests need to book all three accommodation venues.

**D FNS** FNS KITCHEN LIVING/ DINING 6.0 X 5.6 BEDROOM **BEDROOM** 3.7 X 3.9 3.7 X 3.9 OPTIONAL OLD AWAY B VERANDAH