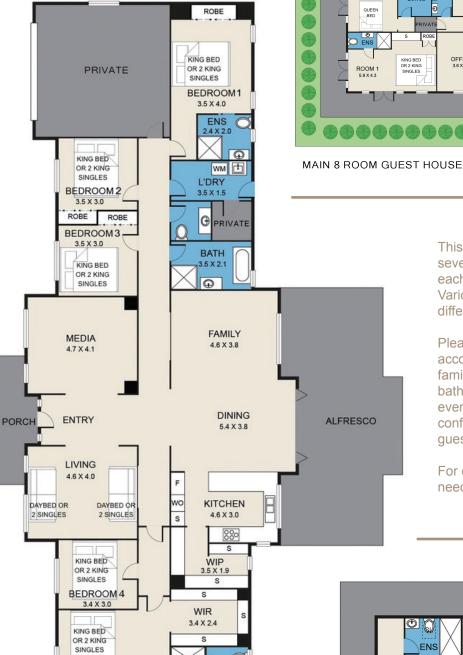

LUXURY 5 BEDROOM VILLA

MASTER BEDROOM

4.8 X 5.0

DAYBED OR

2 SINGLES

**ENS** 

3.4 X 2.8

**@** 

## Thistle Hill's Luxury Villa

The villa Sleeps 10 (2 people per room), however, we have the capacity for an additional 6 guests on 6 single beds, for a total of 16.

- Three king rooms
- Two queen rooms
- 1 of 3 living areas can double as an additional room sleeping up to four people.
- Family room
- Dining Room
- Media Room
- Alfresco and pool
- Covered outdoor entertaining and BBQ