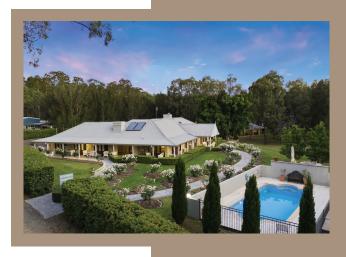

## Thistle Hill's Luxury Villa

The villa Sleeps 10 (2 people per room), however, we have the capacity for an additional 6 guests on 6 single beds, for a total of 16.

- Three king rooms
- Two queen rooms
- 1 of 3 living areas can double as an additional room sleeping up to four people.
- Family room
- Dining Room
- Media Room
- Alfresco and pool
- Covered outdoor entertaining and BBQ